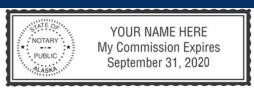

## **INK STAMP STYLES**

Please enter your desired ink-stamp and/or embosser style number in the spaces provided on the Stamp/Seal Information Page. Please enter just the number (1, 2, etc.).

**Rectangular Notary** Commission Stamp—STYLE: 1