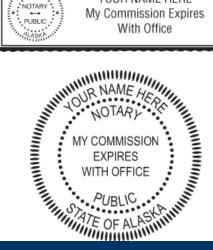

**Round Notary** Commission Stamp—STYLE: 2

**Rectangular Limited Governmental Notary** Commission Stamp—STYLE: 3

**Round Limited Governmental Notary** Commission Stamp—STYLE: 4