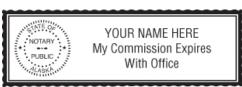

## **INK STAMP STYLES**

Please enter your desired ink-stamp and/or embosser style number in the spaces provided on the Stamp/Seal Information Page. Please enter just the number (1, 2, etc.).

**Rectangular Notary** Commission Stamp—STYLE: 1